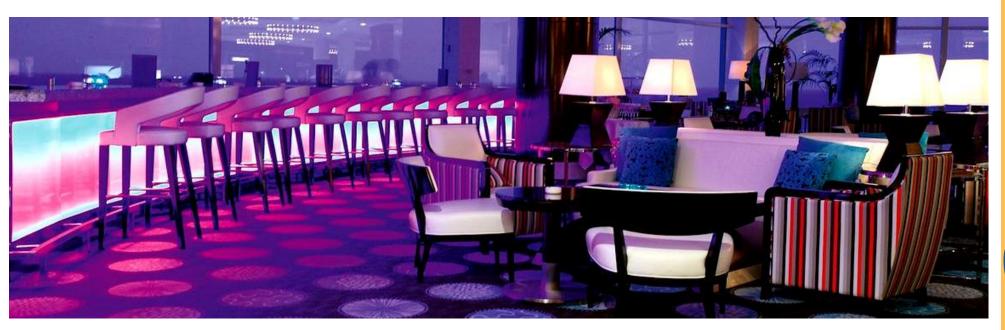

# SAPHIR 24 MONACO

IN THE LUMINOUS PERSPECTIVE FROM THE ENTRANCE HALL TO THE LARGE WINDOWS OVERLOOKING THE SEA, SAPHIR 24, BISTRO, LOUNGE & BAR IS THE HOTEL'S BEATING HEART; WITH IS RELAXED ATMOSPHERE AND SUBLIME VISTA, ITS DECOR MAKES IT THE PERFECT STPOVER TO LIVE THE HIGHLIGHTS OF THE DAY.

OPEN 24H / 24H AND 7DAYS / 7 DAYS

MIN AGE: 18

DRESS CODE: CLASSIC STYLISH AND FASHIONABLE