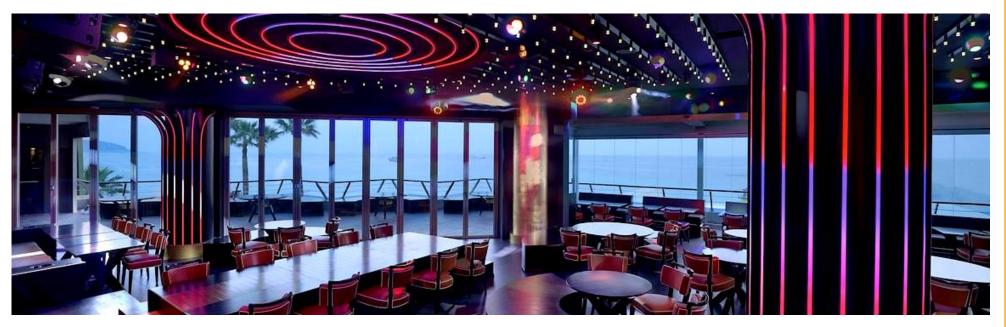

# BLUE GIN MONACO

NICKNAMED THE "WATERFRONT" OF MONACO, THIS BEACHFRONT PSACE OFFERS STUNNING MERIDERRANEAN VIEWS;

OPEN DAILY 18H30-02H00 LOUNGE MUSIC

MIN AGE: 18

DRESS CODE: CLASSIC STYLISH FASHIONABLE