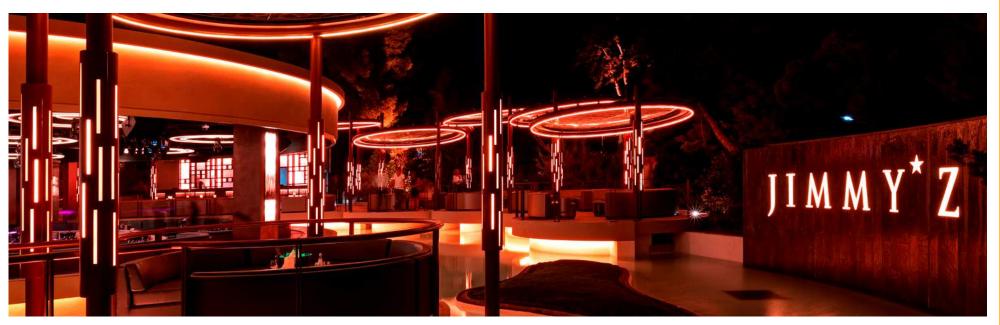

### JIMMY'Z SPORTING MONACO

AT THE HEART OF THE SPORTING MONTE-CARLO, COMPLEX, jIMMY'Z IS ONE OF THE WORLD'S LEGENDARY NIGHTCLUBS AND HOSTS THE RIVIER'S MOST GLAMOUROUS NIGHTS OUT ON THE TOWN

OPEN DAILY 22H00-04H00 (OR LONGER)

DJ AND LIVE MUSIC DEPENDING ON THE EVENING

PROGRAM AVAIBLE BEGINNING OF JULY

MIN AGE: 21

DRESS CODE: CLASSIC STYLISH FASHIONABLE